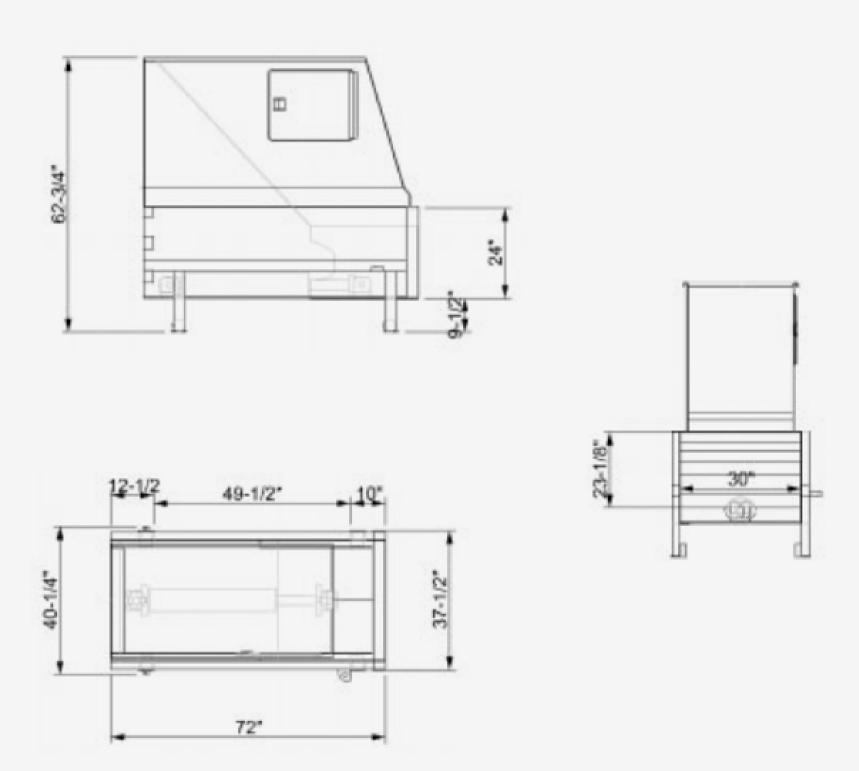

#### **Specifications**

```
Manufacturer Rating - .48 Cubic Yard
Vol. Displacement per Hour - 37.24 Cubic Yards
Hopper Clear Top oppening - 28" X 23"
Hopper Depth - 28-1/8"
Overall Length - 72"
Overall Height - 62-3/4"
Overall Width - 40-1/4"
Ram Face Size - 29-3/4" X 18-1/2"
Ram Penetration - 8-1/2"
Normal Ram Force - 25,133 lbs.
Maximum Ram Force - 28,903 lbs.
Normal Ram Face Pressure - 46 psi.
Maximum Ram Face Pressure - 53 psi.
System Pressure - Normal 2,000psi / Max.2,300psi.
Cycle Time - 46 sec.
Cylinder - 4" Bore X 32" Stroke w/2" Chrome Shaft
Floor - 3/8" Plate
Ram Face - 1/4" Plate
Sides - 3/16" Plate
Top Cover - 12 Gauge
Ram Guide System - Abrasive Resistant Steel
```

#### **Overall Dimensions**